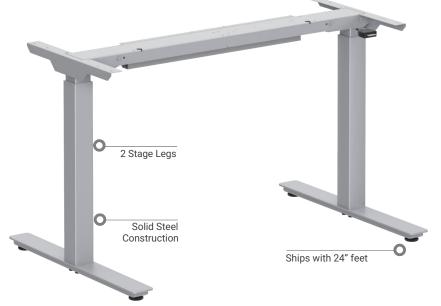

## PLTEAB4872E2S2M 2 Stage + Dual Motor

Modern, ergonomic table base. Pacific Coast Furniture Group's electric height adjustable desks are an ideal choice for any environment. Perfect for multi-user applications or single unit offices. Remote control height adjustment helps reduce muscle strain and body fatigue; ultimately promoting a healthier and more productive work environment.

## Features & Materials

- Up/Down Control
- Lowest height (with top): 28"
- Highest height (with top): 45"
- Weight capacity: 175 lbs.
- · Electric height adjustment controls
- Width range of table top: 48"-72"
- Features anti-collision protection
- Adjustable glides
- Use with tops sizes 48" 72" wide