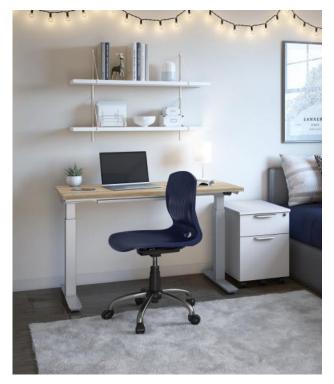

## PLTEAB4872E2S2M 2 Stage + Dual Motor

Modern, ergonomic table base. Pacific Coast Furniture Group's electric height adjustable desks are an ideal choice for any environment. Perfect for multi-user applications or single unit offices. Remote control height adjustment helps reduce muscle strain and body fatigue; ultimately promoting a healthier and more productive work environment.

PLTEAB4872E2S2M-BLACK PLTEAB4872E2S2M-SILVER

www.pcfdistributors.com

Shown above with aspen finish. PLT tops sold separately.